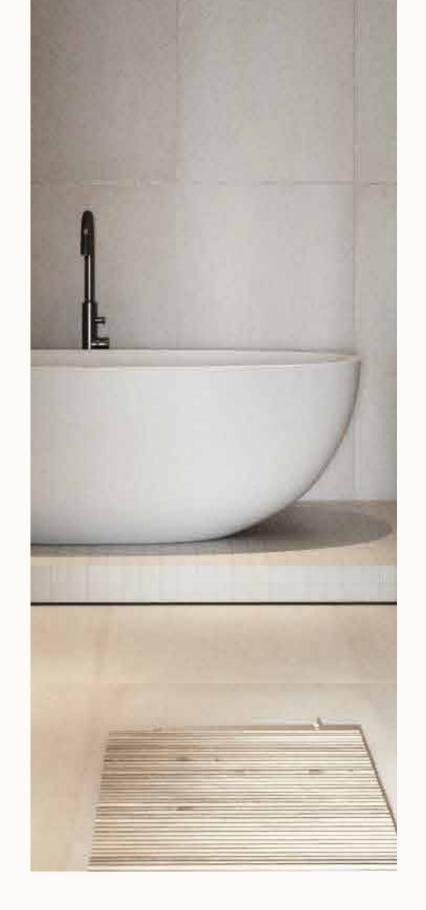

### Jumeirah Living Zaabeel

Spanning an impressive 270m2, this penthouse boasts three bedrooms alongside a maid's room.

The project underwent a complete transformation, starting with the MEP system built from the ground up.

Each piece of furniture was meticulously crafted to suit the bespoke design, complemented by detailed joinery work that adorned wardrobes, kitchens, decorative cladding, and flooring.

The pièce de résistance? A stunning glass staircase featuring floating steps and concealed lighting.

Furthermore, a bedroom was ingeniously redesigned into a lavish master dressing room with an adjoining sauna and shower. The new design also seamlessly integrated hidden AC grilles and connected all functions with a cutting-edge home automation system.