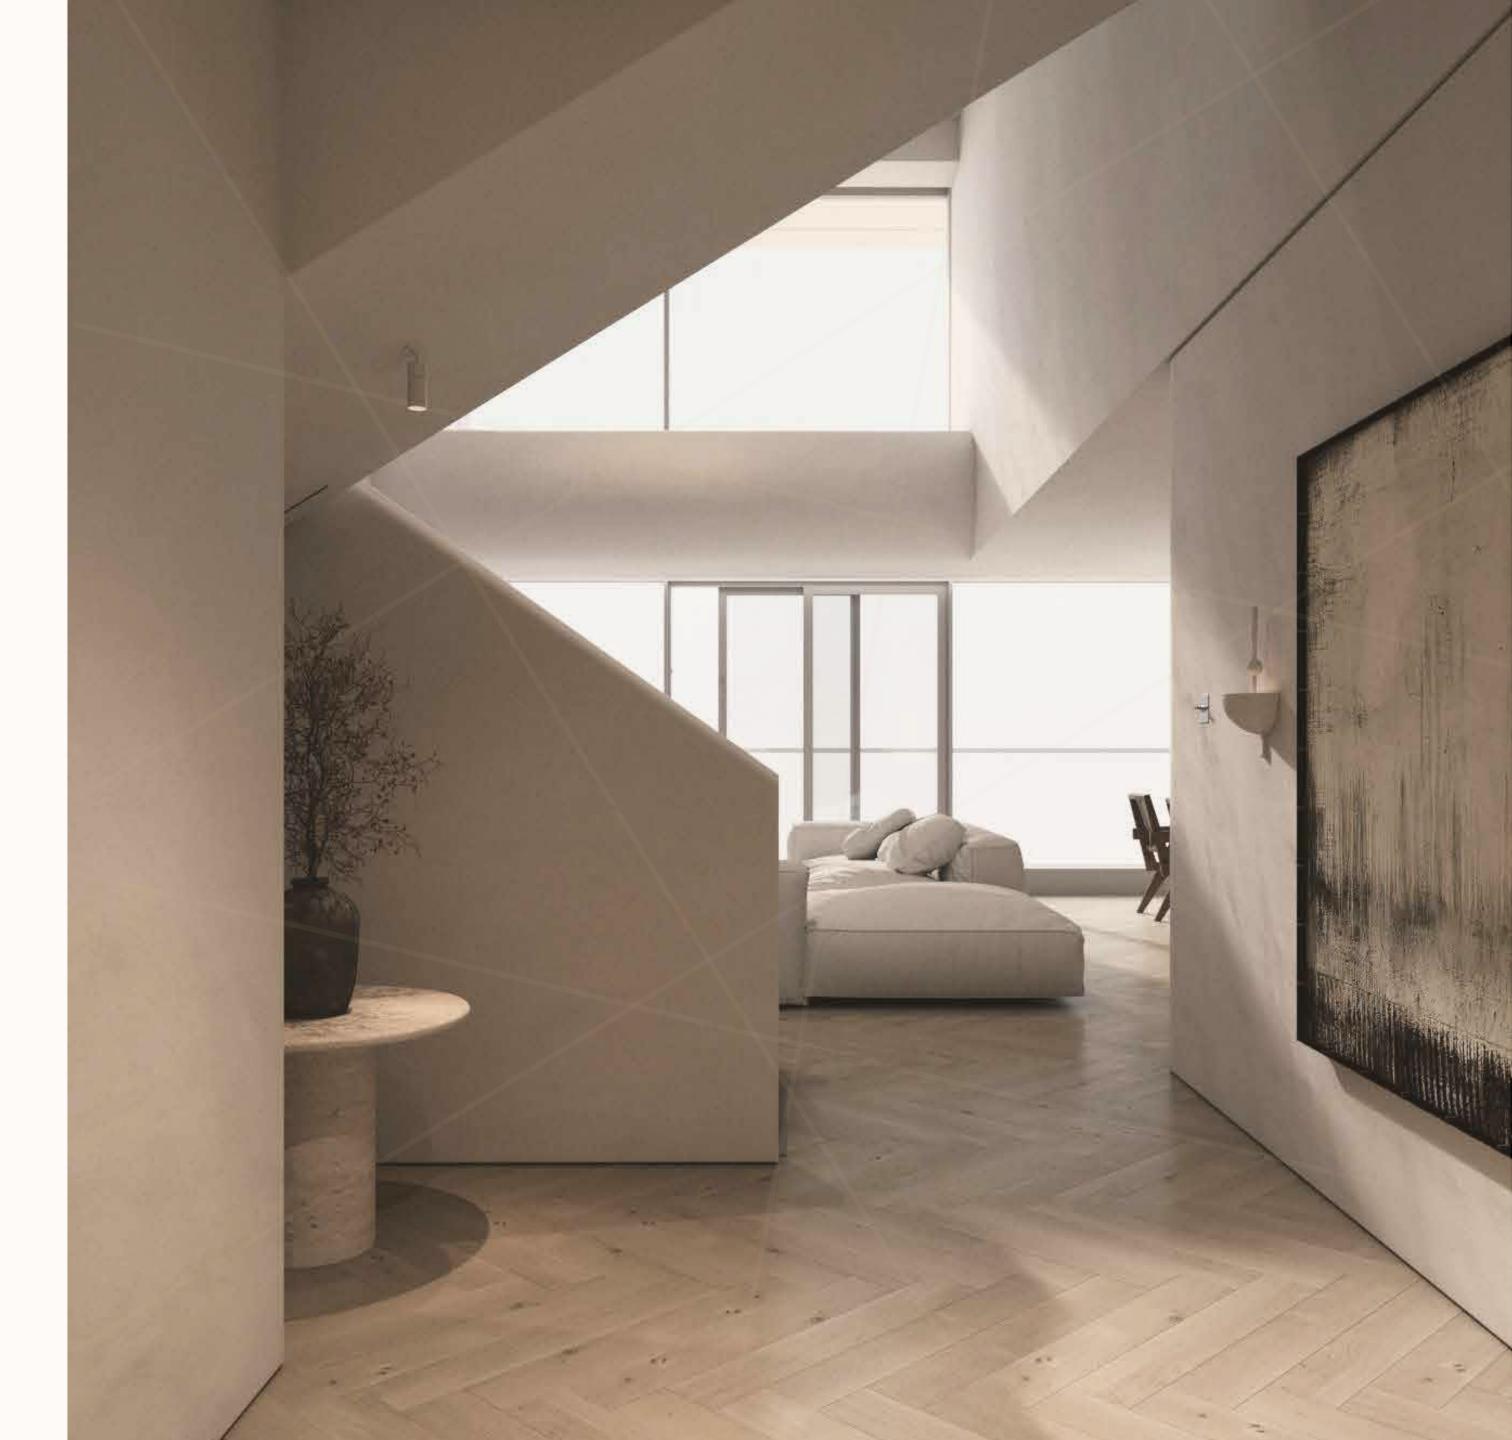

### Jumeirah Living Zaabeel

Spanning an impressive 270m2, this penthouse boasts three bedrooms alongside a maid's room.

The project underwent a complete transformation, starting with the MEP system built from the ground up.

Each piece of furniture was meticulously crafted to suit the bespoke design, complemented by detailed joinery work that adorned wardrobes, kitchens, decorative cladding, and flooring.

The pièce de résistance? A stunning glass staircase featuring floating steps and concealed lighting.

Furthermore, a bedroom was ingeniously redesigned into a lavish master dressing room with an adjoining sauna and shower. The new design also seamlessly integrated hidden AC grilles and connected all functions with a cutting-edge home automation system.