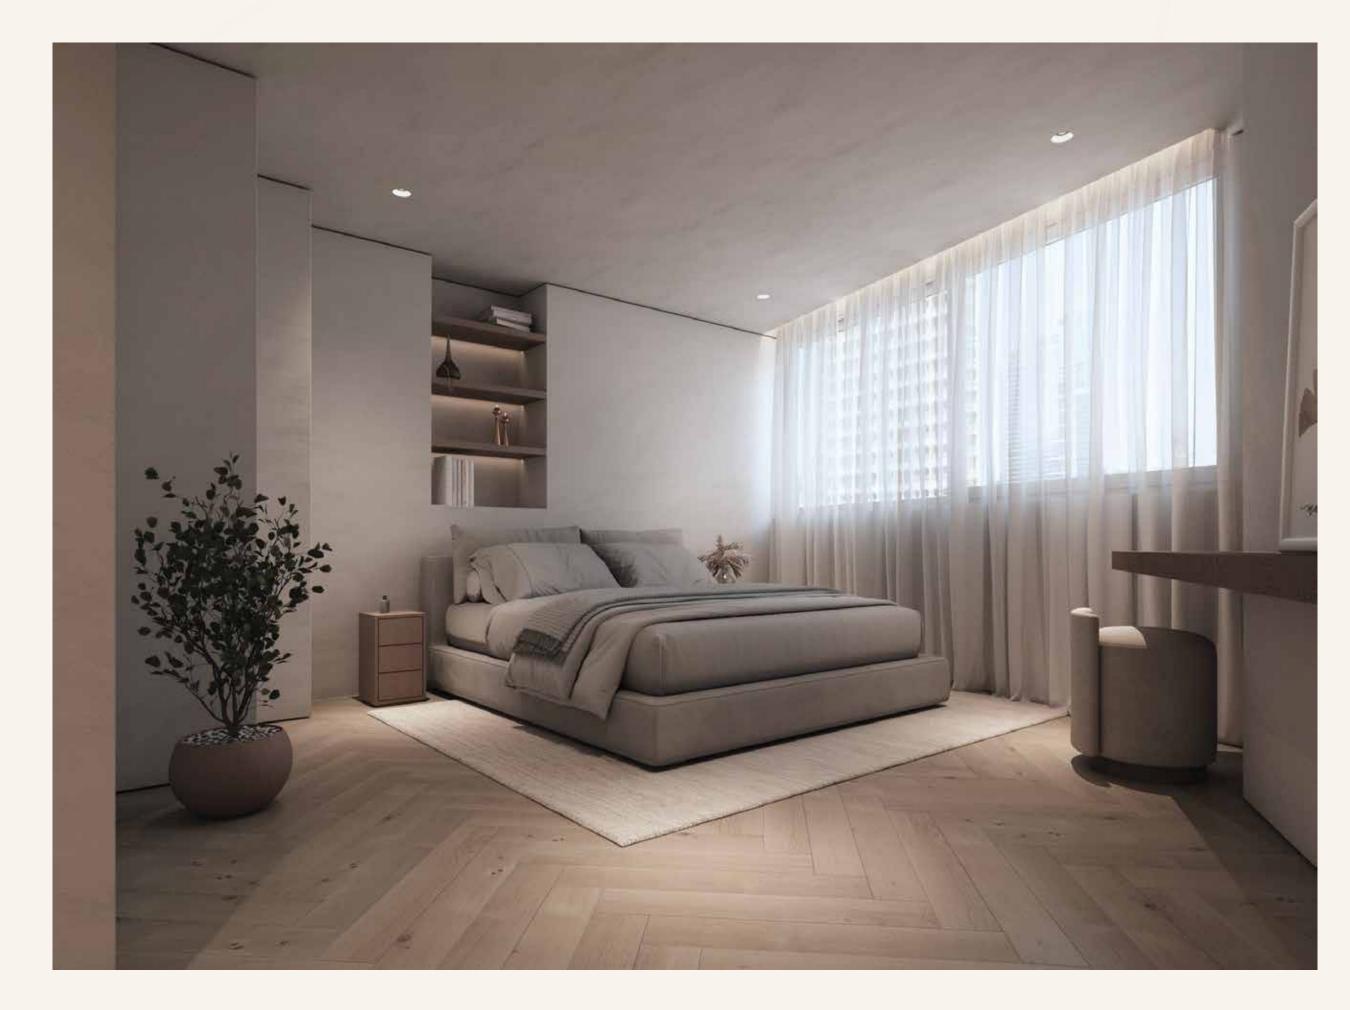

### Jumeirah Living Zaabeel

Spanning an impressive 270m2, this penthouse boasts three bedrooms alongside a maid's room.

The project underwent a complete transformation, starting with the MEP system built from the ground up.

Each piece of furniture was meticulously crafted to suit the bespoke design, complemented by detailed joinery work that adorned wardrobes, kitchens, decorative cladding, and flooring.

The pièce de résistance? A stunning glass staircase featuring floating steps and concealed lighting.

Furthermore, a bedroom was ingeniously redesigned into a lavish master dressing room with an adjoining sauna and shower. The new design also seamlessly integrated hidden AC grilles and connected all functions with a cutting-edge home automation system.