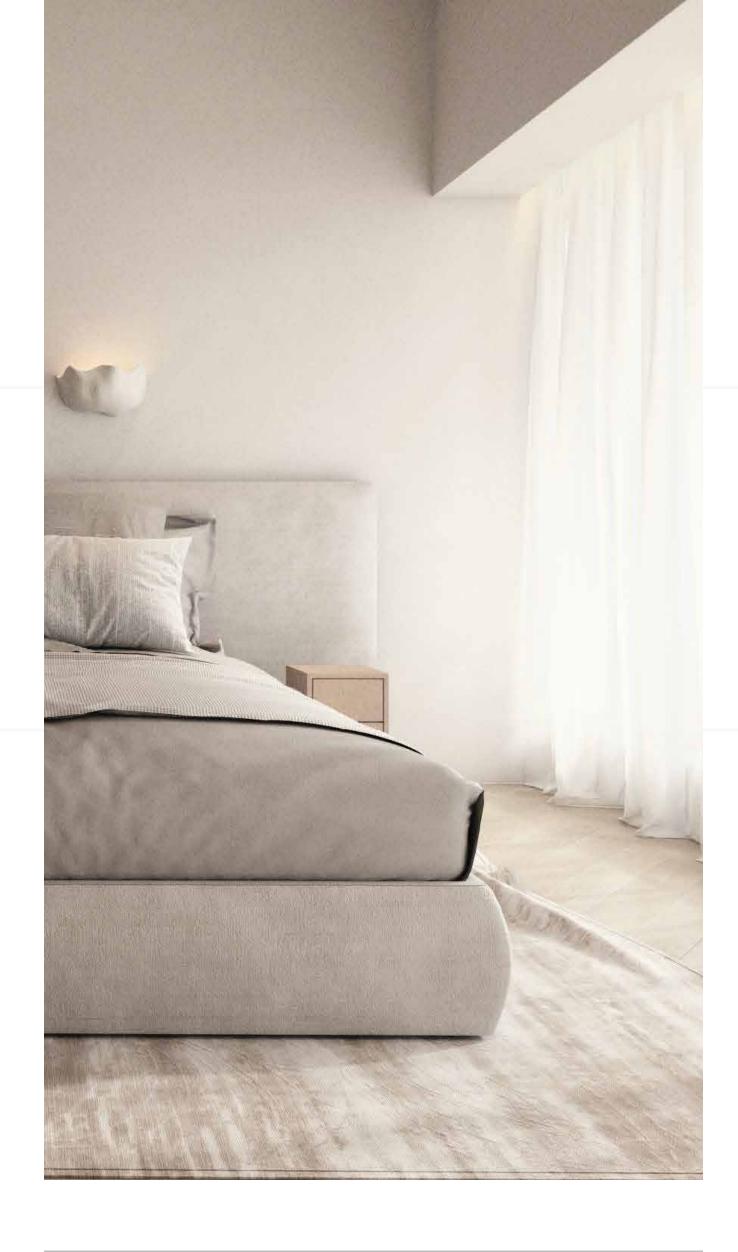

### Jumeirah Living Zaabeel

Spanning an impressive 270m2, this penthouse boasts three bedrooms alongside a maid's room.

The project underwent a complete transformation, starting with the MEP system built from the ground up.

Each piece of furniture was meticulously crafted to suit the bespoke design, complemented by detailed joinery work that adorned wardrobes, kitchens, decorative cladding, and flooring.

The pièce de résistance? A stunning glass staircase featuring floating steps and concealed lighting.

Furthermore, a bedroom was ingeniously redesigned into a lavish master dressing room with an adjoining sauna and shower. The new design also seamlessly integrated hidden AC grilles and connected all functions with a cutting-edge home automation system.