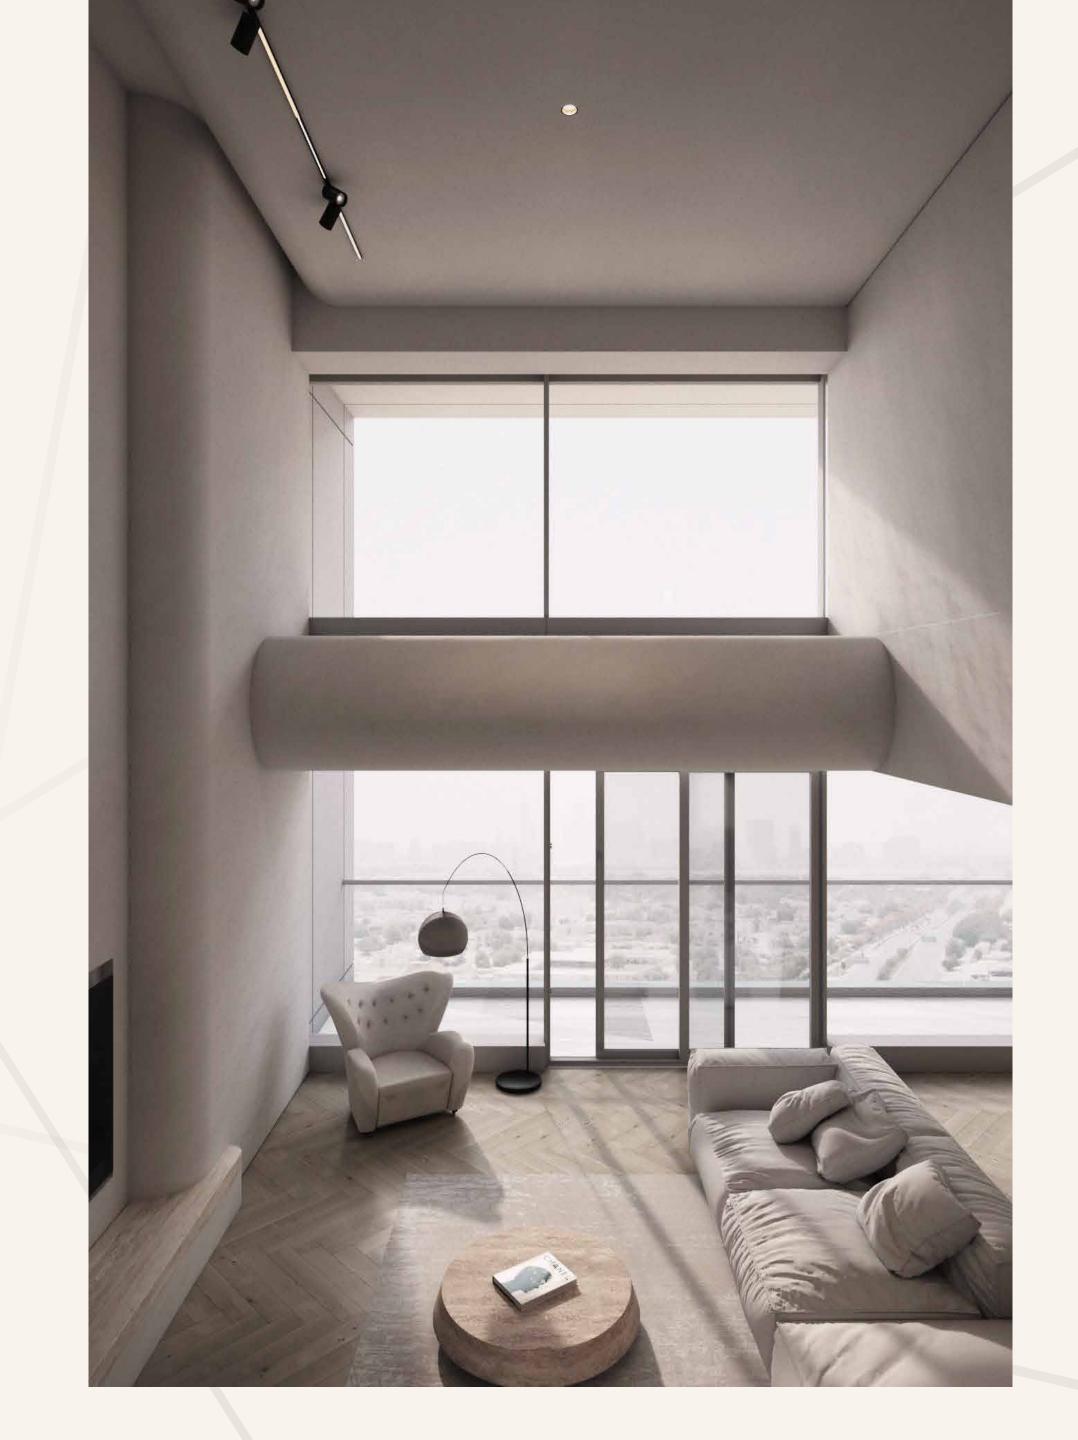

### Jumeirah Living Zaabeel

Spanning an impressive 270m2, this penthouse boasts three bedrooms alongside a maid's room.

The project underwent a complete transformation, starting with the MEP system built from the ground up.

Each piece of furniture was meticulously crafted to suit the bespoke design, complemented by detailed joinery work that adorned wardrobes, kitchens, decorative cladding, and flooring.

The pièce de résistance? A stunning glass staircase featuring floating steps and concealed lighting.

Furthermore, a bedroom was ingeniously redesigned into a lavish master dressing room with an adjoining sauna and shower. The new design also seamlessly integrated hidden AC grilles and connected all functions with a cutting-edge home automation system.