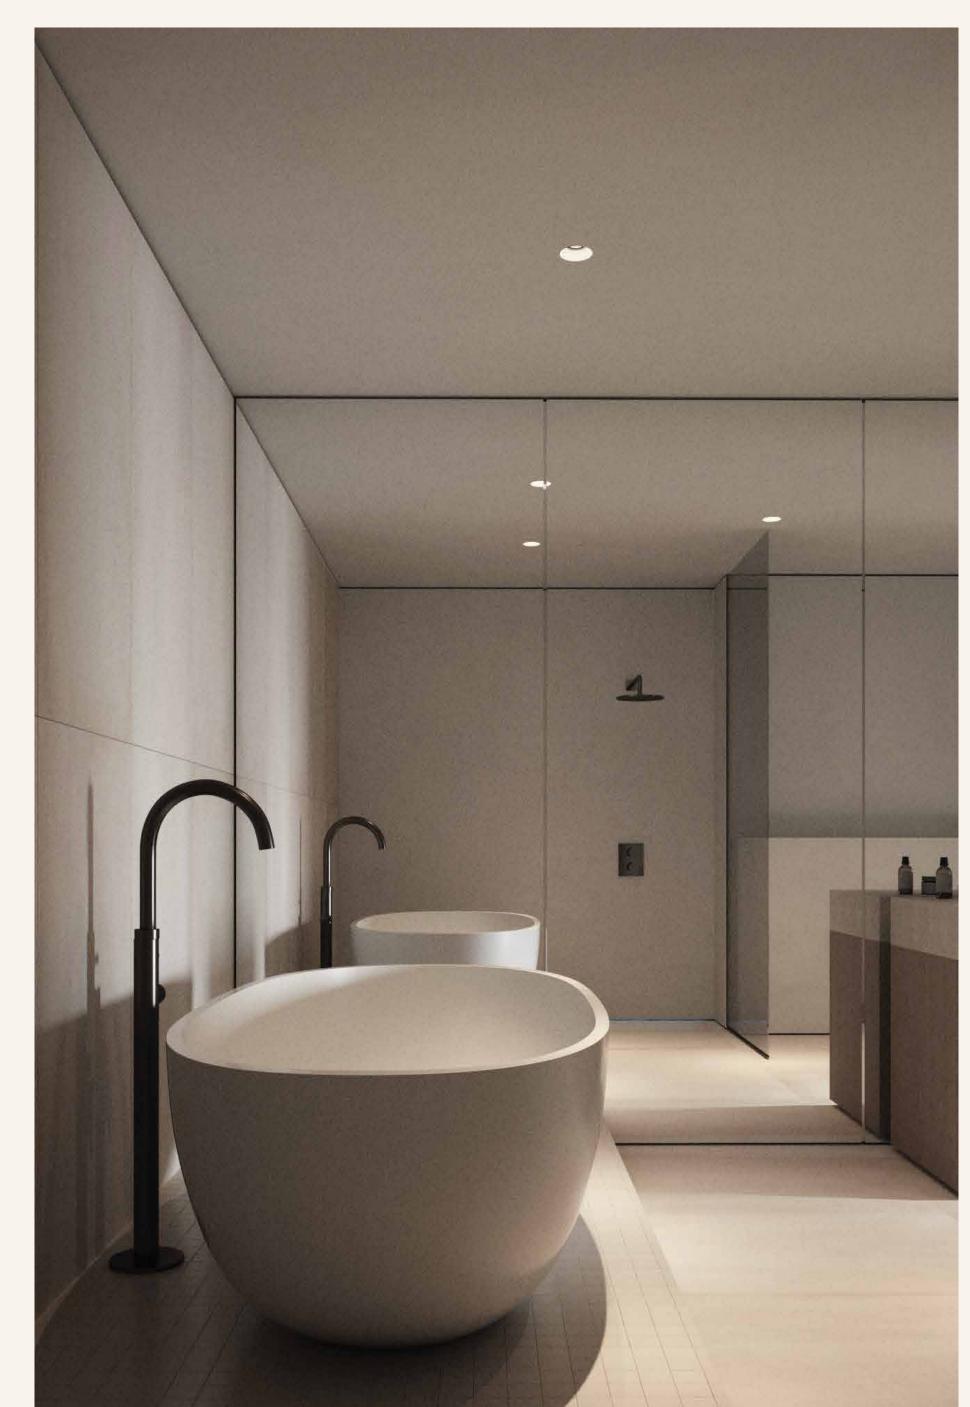

### Jumeirah Living Zaabeel

Spanning an impressive 270m2, this penthouse boasts three bedrooms alongside a maid's room.

The project underwent a complete transformation, starting with the MEP system built from the ground up.

Each piece of furniture was meticulously crafted to suit the bespoke design, complemented by detailed joinery work that adorned wardrobes, kitchens, decorative cladding, and flooring.

The pièce de résistance? A stunning glass staircase featuring floating steps and concealed lighting.

Furthermore, a bedroom was ingeniously redesigned into a lavish master dressing room with an adjoining sauna and shower. The new design also seamlessly integrated hidden AC grilles and connected all functions with a cutting-edge home automation system.